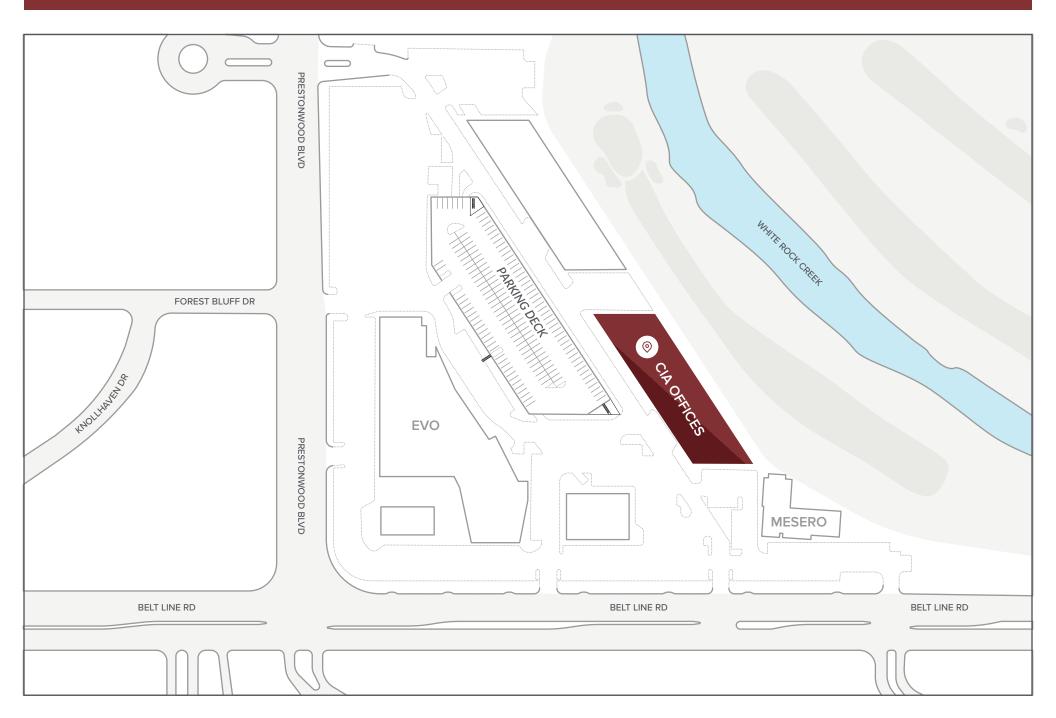

## From North or South on Dallas North Tollway

Exit Belt Line Rd.

Go east.

Turn left into Mesero after EVO Entertainment.

Proceed towards the white 3-story office building.

Park either right outside the building (west side) or in the 2-story parking garage on the left.

Enter the front lobby.

Take the elevator to the 3rd floor.

Our office is right across the hall.

Proceed towards the white 3-story office building.

Park either right outside the building (west side) or in the 2-story parking garage on the left.

Enter the front lobby.

Take the elevator to the 3rd floor.

Our office is right across the hall.