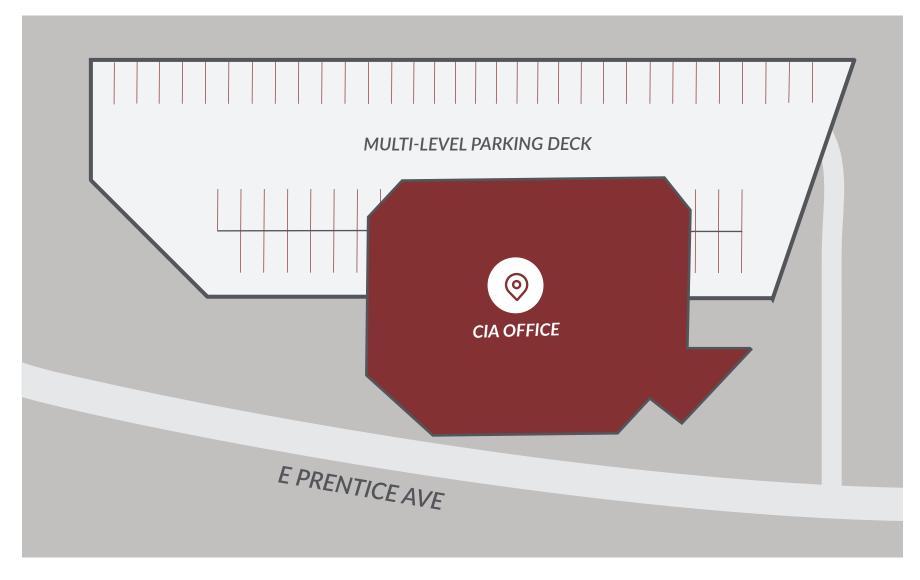

# Parking Instructions

Turn into the entrance on the right side of the building and you can go up or down the ramp for any available parking spot.