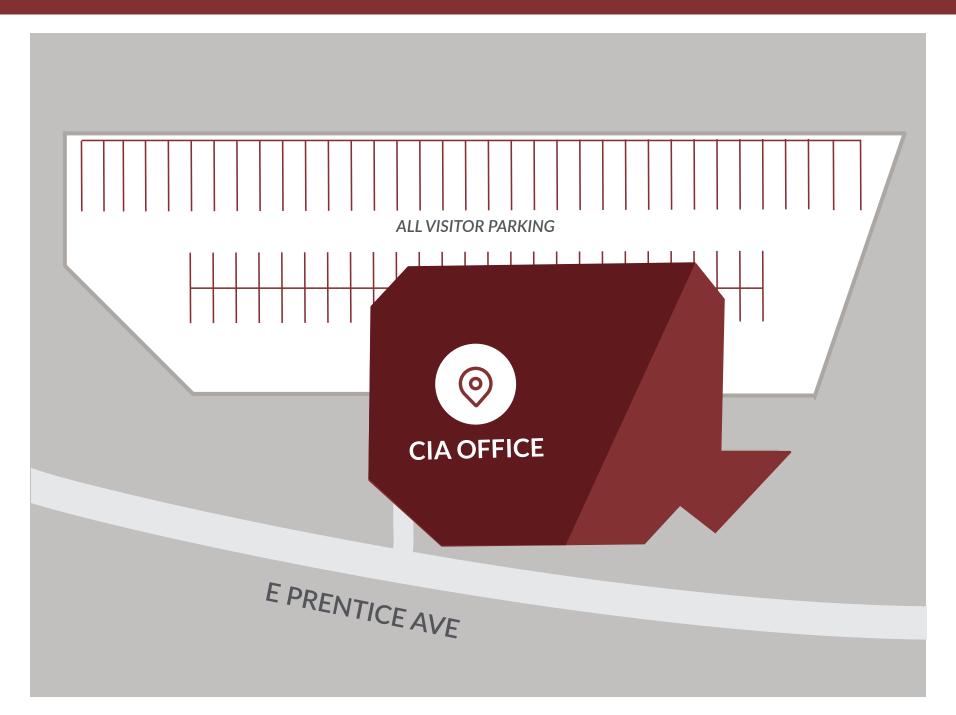

## 8101 E. Prentice Ave. Ste 1000, Greenwood Village, CO 80111

Keep right at the fork, follow signs for DTC Boulevard/Yosemite Street

Continue on DTC Blvd. Drive to E Prentice Ave in Greenwood Village

Turn right onto E Prentice Ave

Destination will be on the right

Turn right onto E Prentice Ave

Destination will be on the right