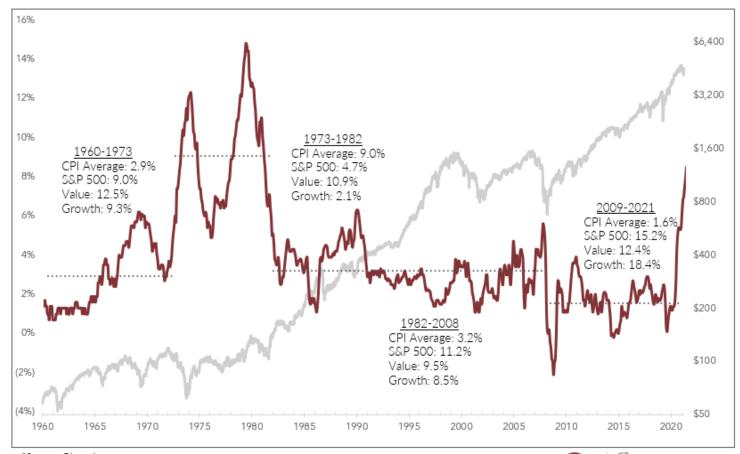

## Value Stocks Offer Better Protection from Elevated Inflation

\*Source: Bloomberg

CPI: Consumer Price Index Value: Russell 1000 Value Index Growth: Russell 1000 Growth Index

This information is provided to you as a resource for informational purposes only and should not be viewed as investment advice or recommendations. Investing involves risk, including the possible loss of principal. There is no guarantee offered that investment return, yield, or performance will be achieved. There will be periods of performance fluctuations, including periods of negative returns. Past performance is not indicative of future results when considering any investment vehicle. This information is being presented without consideration of the investment objectives, risk tolerance, or financial circumstances of any specific investor and might not be suitable for all investors. This information is not intended to, and should not, form a primary basis for any investment decision that you may make. Always consult your own legal, tax, or investment advisor before making any investment/tax/estate/financial planning considerations or decisions.