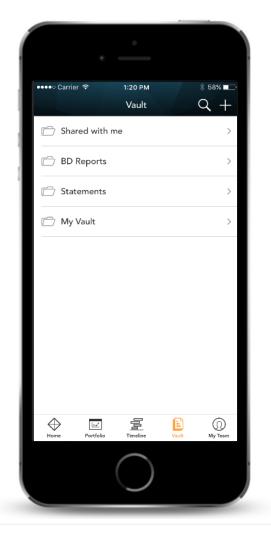

## Vault

Securely sharing and managing documents is key to working with your wealth management team. The Vault page is where you can keep track of all your important financial and legal documents.

From here, you can organize your documents into folders, drag-and-drop to upload new documents and easily move files from one folder to another.

The Vault is also an area where we can share documents with each other through the Shared Folders option.

From the Statements and Reports folders, you have quick access to view investment-focused reports created by your financial team.

# Vault

- → If you upload a document to your vault, <u>only you</u> have access to the document unless you share it.
- → If you would like to securely share a document with us, please click Share and select BOTH your advisor and CSA/M.