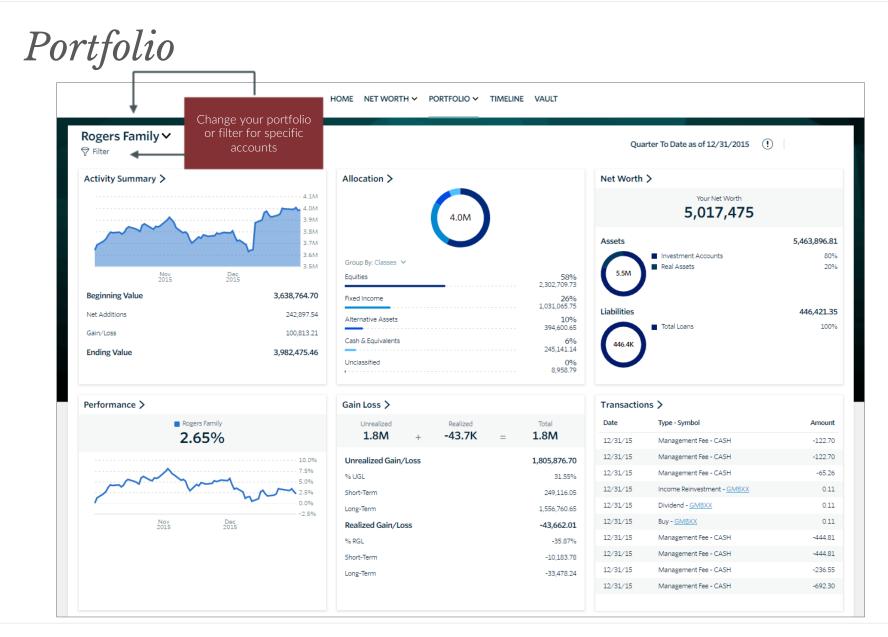

# Portfolio

The Portfolio dashboard is where you can view additional details about your portfolio. The dashboard gives you a dynamic overview with performance cards highlighting key information.

To get even more detail, you can click on the title of each card. You can also use the drop-down menu to switch between the different cards quickly.

All of this is completely customizable using the filters to select specific date ranges, portfolios or accounts.