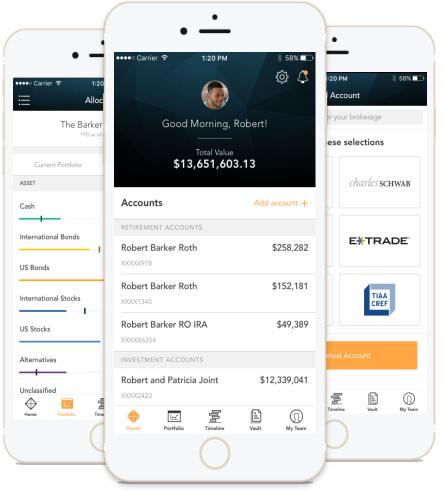

## Net Worth

Within the Net Worth space, the My Accounts page provides a detailed list of your accounts managed at Capital Investment Advisors. Balances and statuses are visible at a glance. You can expand each account to see your holdings and their individual values.

My Accounts

#### Accounts

| \$5,017,475.46                                | My Accounts: 12         |                          |                        |              |                 |              |
|-----------------------------------------------|-------------------------|--------------------------|------------------------|--------------|-----------------|--------------|
| Total Value                                   | Account Number          | Account Name             | Custodian              | Value 🔻      | As of Date      | Last Updated |
| 12 Accounts                                   | > XXXXX2263             | Rogers Family Trust      | Fidelity IWS           | 1,497,107.51 | 12/31/2015      |              |
| 0 Added Institutions                          | > XXXXXXXHOME           | Rogers Family Home       | Manual Account         | 1,100,000.00 | 12/31/2015      |              |
|                                               | > XXXXX8865             | Rogers FI Strategy       | MorganStanley          | 799,952.63   | 12/31/2015      |              |
|                                               | > XXXXXX8-AI            | BD Capital Partners      | Alternative Investme   | 756,440.72   | 12/31/2015      | 08/03/2015   |
|                                               | > XXXXX1886             | Rogers Joint Account     | Schwab PC              | 601,201.59   | 12/31/2015      |              |
|                                               | > XXXXX68EC             | Nick Rogers IRA          | National Financial     | 288,301.53   | 12/31/2015      |              |
|                                               | > XXXXX5090             | Rogers & Co.             | TD Ameritrade          | 180,782.31   | 12/31/2015      |              |
|                                               | > XXXXX1639             | Rogers Irrevocable Trust | Pershing Advisory So   | 149,083.21   | 12/31/2015      |              |
|                                               | > XXXXX6736             | Rogers Individual        | LPL Financial Accounts | 49,901.19    | 12/31/2015      |              |
|                                               | > XXXXX9539             | Rogers 529               | Pershing Advisory So   | 41,126.11    | 12/31/2015      | -            |
|                                               | > XXXXXXAMEX            | Rogers American Express  | Manual Account         | -65,000.00   | 12/31/2015      |              |
|                                               | ✓ XXXXXXXXXXXXAGAGE     | Rogers Primary Mortgage  | Alternative Investme   | -381,421.35  | 12/31/2015      |              |
|                                               | Asset Name              |                          | Symbol                 | Value        | Units @ price   | Last Updated |
|                                               | Rogers Primary Mortgage |                          | 1388_ROGERS_MTGE       | -381,421.35  | -381,421@\$1.00 | 12/31/2015   |
| Click on account<br>view holding le<br>detail |                         |                          |                        |              |                 |              |