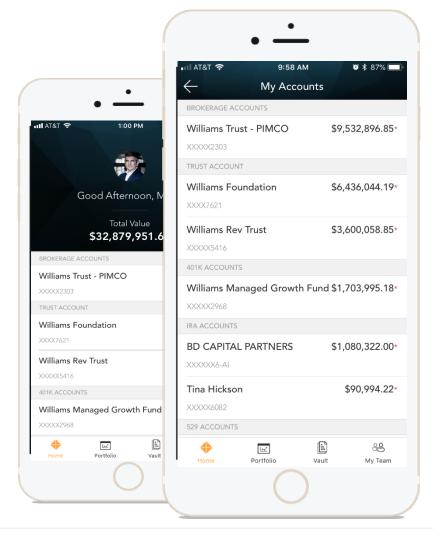

## Net Worth

Within the Net Worth space, the My Accounts page provides a detailed list of your accounts managed at Capital Investment Advisors. Balances and statuses are visible at a glance. You can expand each account to see your holdings and their individual values.

My Accounts

#### Accounts

| \$5,017,475.46                                | My Accounts: 12         |                          |                        |              |                 |              |
|-----------------------------------------------|-------------------------|--------------------------|------------------------|--------------|-----------------|--------------|
| Total Value                                   | Account Number          | Account Name             | Custodian              | Value 🔻      | As of Date      | Last Updated |
| 12 Accounts                                   | > XXXXX2263             | Rogers Family Trust      | Fidelity IWS           | 1,497,107.51 | 12/31/2015      |              |
| 0 Added Institutions                          | > XXXXXXXHOME           | Rogers Family Home       | Manual Account         | 1,100,000.00 | 12/31/2015      |              |
|                                               | > XXXXX8865             | Rogers FI Strategy       | MorganStanley          | 799,952.63   | 12/31/2015      |              |
|                                               | > XXXXXX8-AI            | BD Capital Partners      | Alternative Investme   | 756,440.72   | 12/31/2015      | 08/03/2015   |
|                                               | > XXXXX1886             | Rogers Joint Account     | Schwab PC              | 601,201.59   | 12/31/2015      |              |
|                                               | > XXXXX68EC             | Nick Rogers IRA          | National Financial     | 288,301.53   | 12/31/2015      |              |
|                                               | > XXXXX5090             | Rogers & Co.             | TD Ameritrade          | 180,782.31   | 12/31/2015      |              |
|                                               | > XXXXX1639             | Rogers Irrevocable Trust | Pershing Advisory So   | 149,083.21   | 12/31/2015      |              |
|                                               | > XXXXX6736             | Rogers Individual        | LPL Financial Accounts | 49,901.19    | 12/31/2015      |              |
|                                               | > XXXXX9539             | Rogers 529               | Pershing Advisory So   | 41,126.11    | 12/31/2015      | -            |
|                                               | > XXXXXXAMEX            | Rogers American Express  | Manual Account         | -65,000.00   | 12/31/2015      |              |
|                                               | ✓ XXXXXXXXXXXXAGAGE     | Rogers Primary Mortgage  | Alternative Investme   | -381,421.35  | 12/31/2015      |              |
|                                               | Asset Name              |                          | Symbol                 | Value        | Units @ price   | Last Updated |
|                                               | Rogers Primary Mortgage |                          | 1388_ROGERS_MTGE       | -381,421.35  | -381,421@\$1.00 | 12/31/2015   |
| Click on account<br>view holding le<br>detail |                         |                          |                        |              |                 |              |