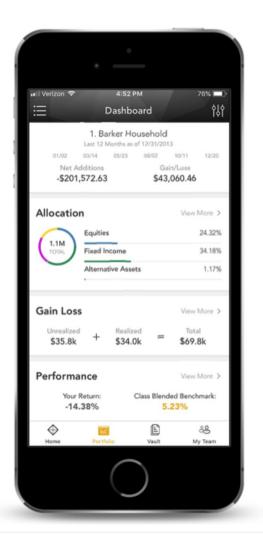

# Portfolio

The Portfolio dashboard is where you can view additional details about your portfolio. The dashboard gives you a dynamic overview with performance cards highlighting key information.

To get even more detail, you can click on the title of each card. You can also use the drop-down menu to switch between the different cards quickly.

All of this is completely customizable using the filters to select specific date ranges, portfolios or accounts.