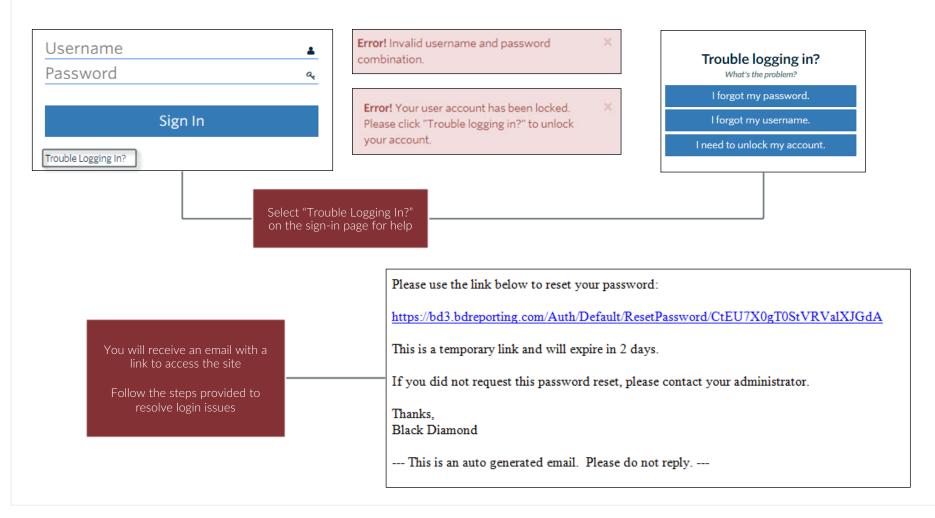

# Login Problems

How to access your account if you have trouble signing into the site.

For quick access to your portal, simply visit our website <u>www.yourwealth.com</u> and click "Client Login" on the top right. The following screen will prompt you to enter your email address and password. Once you click "Sign In", you will be taken directly to your client portal.