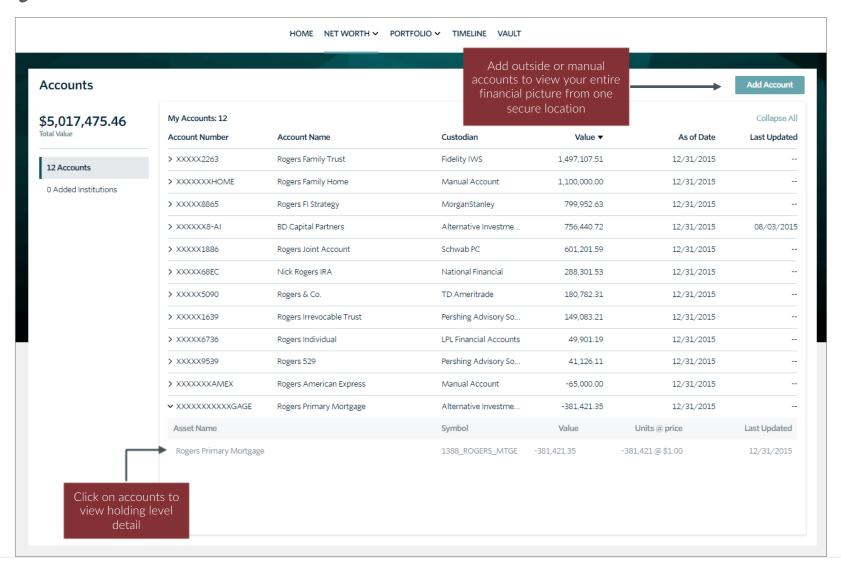

#### Net Worth

Within the Net Worth space, the My
Accounts page provides a detailed list of your
accounts with the ability to aggregate and
manage outside accounts or manual accounts.
Balances and statuses are visible at a glance.
You can expand each account to see your
holdings and their individual values.

### My Accounts