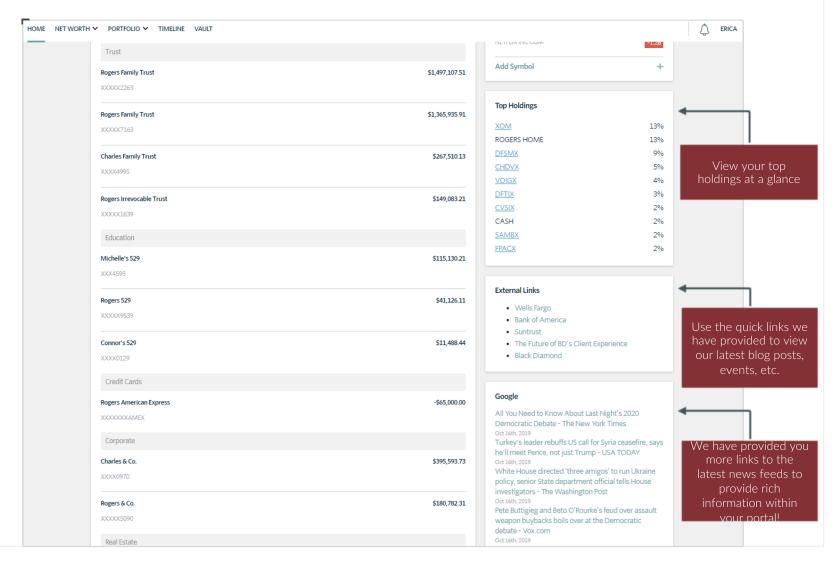

#### Net Worth

Within the Net Worth space, the My
Accounts page provides a detailed list of your
accounts with the ability to aggregate and
manage outside accounts or manual accounts.
Balances and statuses are visible at a glance.
You can expand each account to see your
holdings and their individual values.

The Balance Sheet page provides you a breakdown of your net worth by assets and liabilities. Capture your full financial wealth in one place!