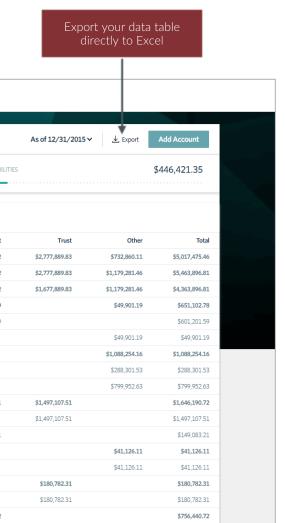

The Balance Sheet page provides you a breakdown of your net worth by assets and liabilities. Capture your full financial wealth in one place!

#### Balance Sheet