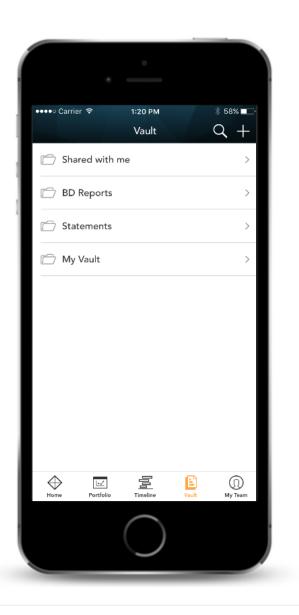

#### Vault

Securely sharing and managing documents is key to working with your wealth management team. The Vault page is where you can keep track of all your important financial and legal documents.

From here, you can organize your documents into folders, drag-and-drop to upload new documents and easily move files from one folder to another.

The Vault is also an area where we can share documents with each other through the Shared Folders option.

From the Statements and Reports folders, you have quick access to view investment-focused reports created by your financial team.