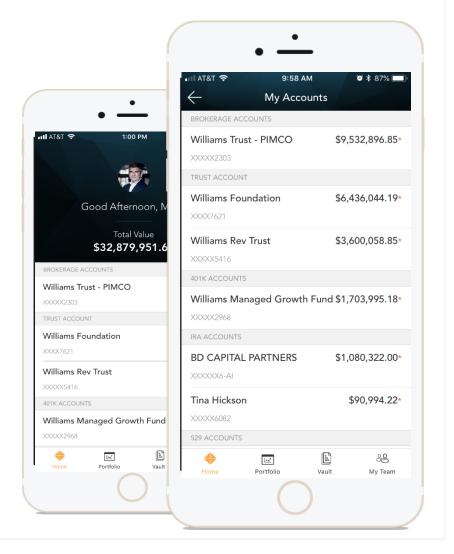

#### Net Worth

Within the Net Worth space, the My
Accounts page provides a detailed list of your
accounts with the ability to aggregate and
manage outside accounts or manual accounts.
Balances and statuses are visible at a glance.
You can expand each account to see your
holdings and their individual values.