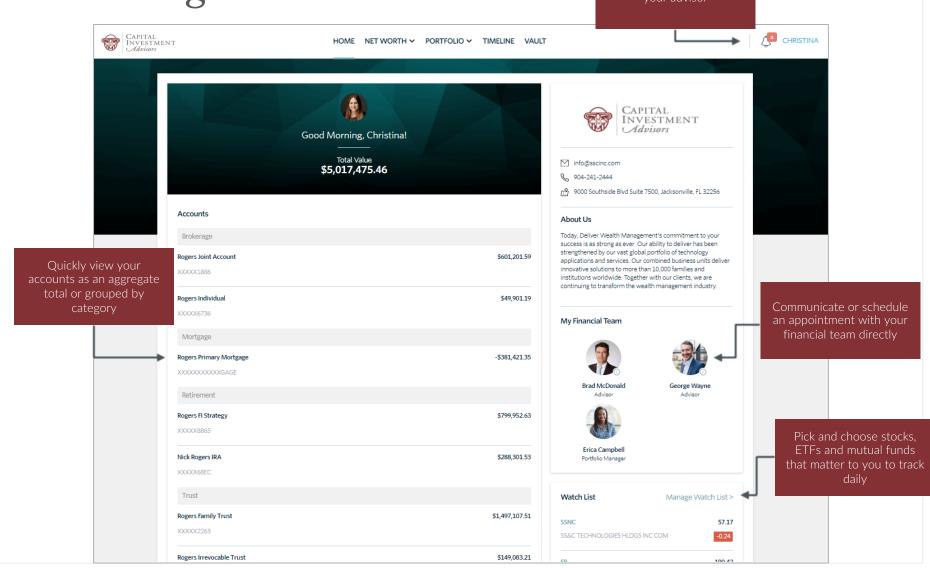

#### Home Page

When you log in, you'll see your personalized home page. Across the top, you have quick access to the other pages of your portal.

Your accounts and total portfolio value are listed front and center. Next to your accounts, you'll also find your top holdings for quick reference.

When you log in, you'll see your personalized home page. Across the top, you have quick access to the other pages of your portal.

You can stay connected to your financial team with clickable links to phone numbers, email addresses and office locations.

You can also quickly contact your advisor while on the go. In addition to contacting us, we will send you communications and updates from your team—all directly within the portal.