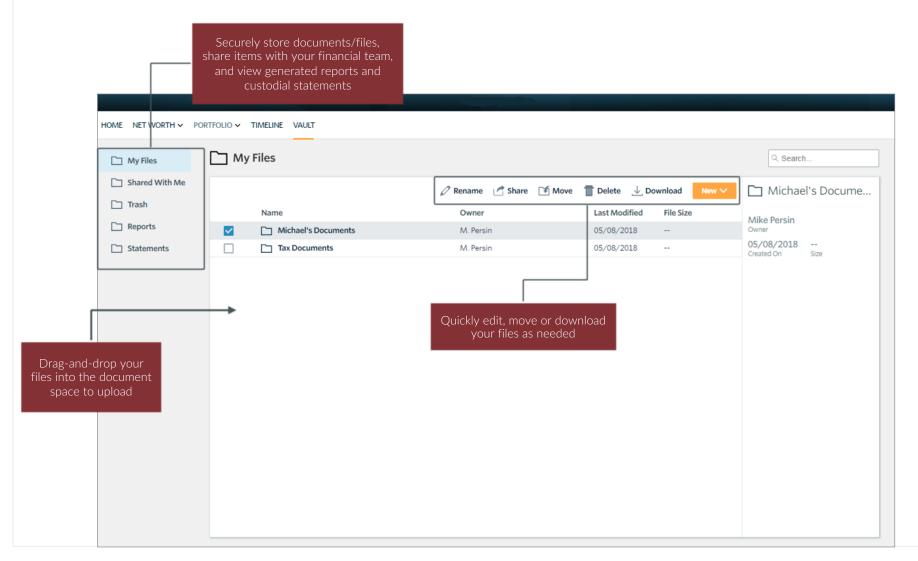

#### Vault

Securely sharing and managing documents is key to working with your wealth management team. The Vault page is where you can keep track of all your important financial and legal documents.

From here, you can organize your documents into folders, drag-and-drop to upload new documents and easily move files from one folder to another.

The Vault is also an area where we can share documents with each other through the Shared Folders option.

From the Statements and Reports folders, you have quick access to view investment-focused reports created by your financial team.