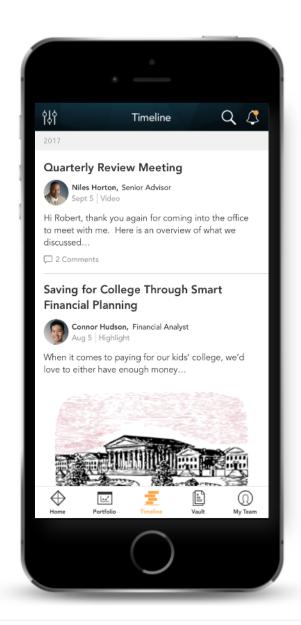

## Relationship Timeline

The Relationship Timeline is a consolidated, curated feed of posts designed to memorialize interactions that occur between you and your team! There are countless events and activities representing your financial life journey, and Timeline is designed to capture this activity over time.

We view this as a great communication tool between you and us!