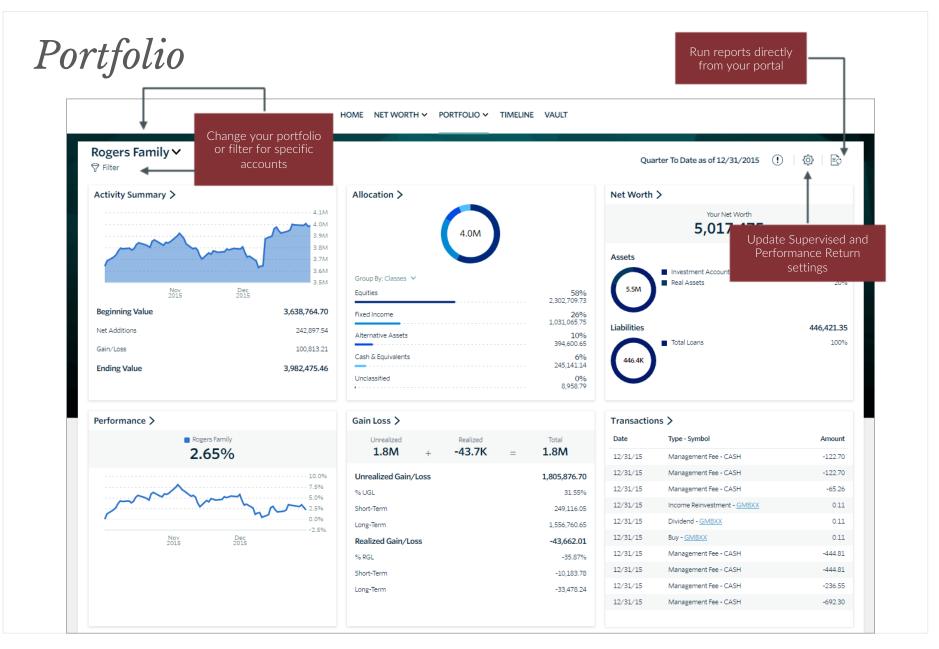

## Portfolio

The Portfolio dashboard is where you can view additional details about your portfolio. The dashboard gives you a dynamic overview with performance cards highlighting key information.

To get even more detail, you can click on the title of each card. You can also use the drop-down menu to switch between the different cards quickly.

All of this is completely customizable using the filters to select specific date ranges, portfolios or accounts.