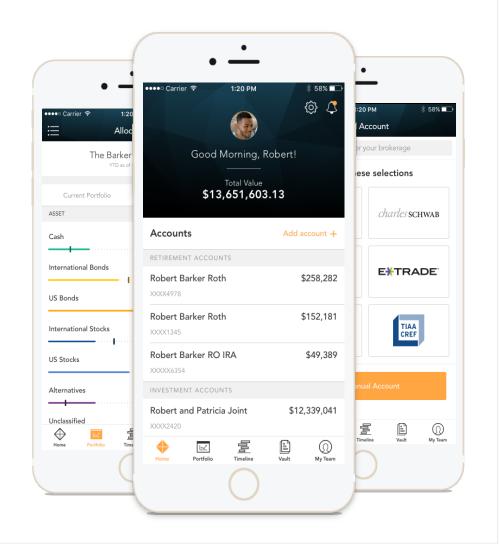

#### Home Page

When you log in, you'll see your personalized home page. Across the top, you have quick access to the other pages of your portal.

Your accounts and total portfolio value are listed front and center. Next to your accounts, you'll also find your top holdings for quick reference.

When you log in, you'll see your personalized home page. Across the top, you have quick access to the other pages of your portal.

You can stay connected to your financial team with clickable links to phone numbers, email addresses and office locations.

You can also quickly contact your advisor while on the go. In addition to contacting us, we will send you communications and updates from your team—all directly within the portal.

### Home Page

View notifications from your advisor