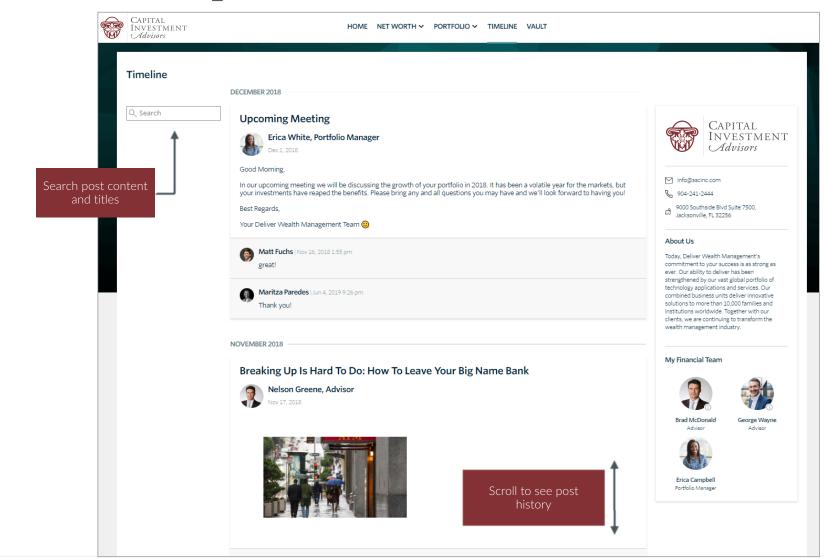

## Relationship Timeline

The Relationship Timeline is a consolidated, curated feed of posts designed to memorialize interactions that occur between you and your team! There are countless events and activities representing your financial life journey, and Timeline is designed to capture this activity over time.

We view this as a great communication tool between you and us!