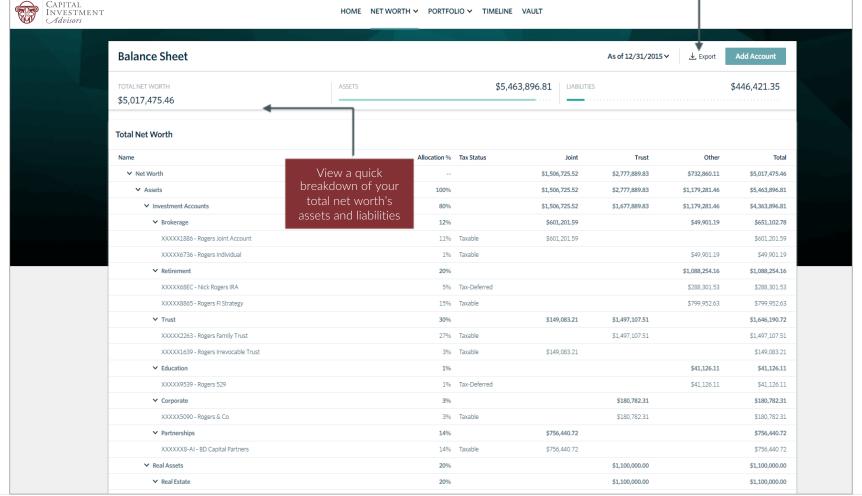

The Balance Sheet page provides you a breakdown of your net worth by assets and liabilities. Capture your full financial wealth in one place!

#### Balance Sheet