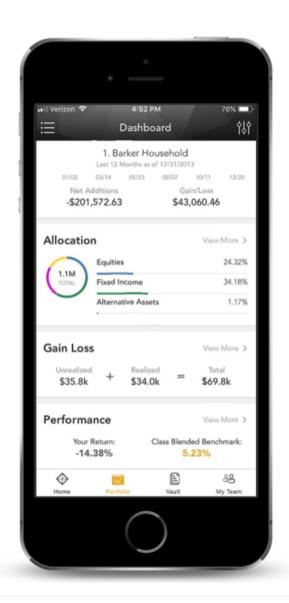

## Portfolio

The Portfolio dashboard is where you can view additional details about your portfolio. The dashboard gives you a dynamic overview with performance cards highlighting key information.

To get even more detail, you can click on the title of each card. You can also use the drop-down menu to switch between the different cards quickly.

All of this is completely customizable using the filters to select specific date ranges, portfolios or accounts.