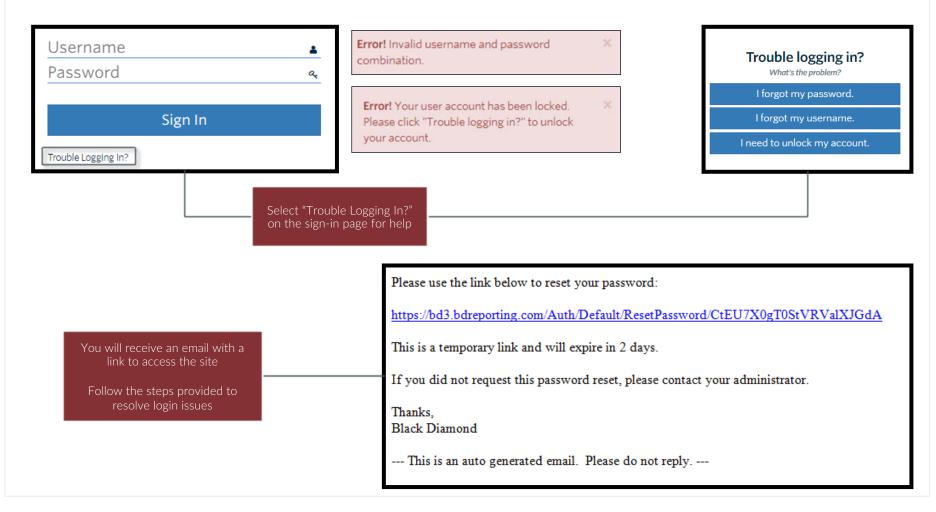

## Login Problems

How to access your account if you have trouble signing into the site.

For quick access to your portal, simply visit our website <a href="www.yourwealth.com">www.yourwealth.com</a> and click "Client Login" on the top right. The following screen will prompt you to enter your email address and password. Once you click "Sign In", you will be taken directly to your client portal.